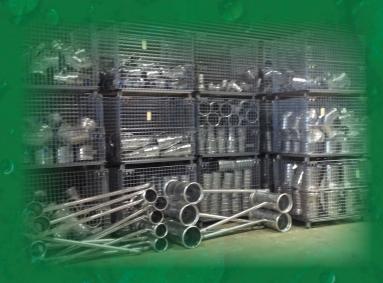

Irrigation & Liquid Handling Solutions

Storage Baskets

These extra large high-visibility storage baskets are perfect for organizing manufacturing and warehouse environments. Features include reinforced under carriage, support legs, fully galvanized finish, with a collapsible and stackable design. Sets up in a matter of seconds and folds flat for spacing-saving storage. A front drop-gate allows for easy access even when stacked.

## **Advantages:**

- Front Drop Gate with side latches for parts accessibility.
- Positive stack support legs allow for handling by forklifts or pallet jacks.
- Wire mesh construction helps eliminate moisture, dust and dirt build up.
- Stackable up to four baskets High
- 4,000 lb capacity.
- Collapsible