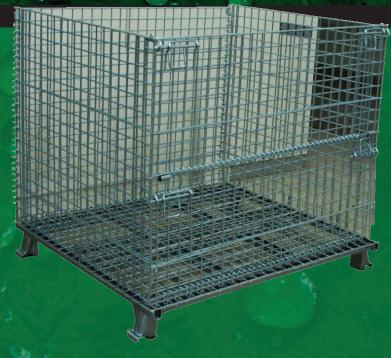

Irrigation & Liquid Handling Solutions

Storage Baskets

These extra large high-visibility storage baskets are perfect for organizing manufacturing and warehouse environments. Features include reinforced under carriage, support legs, fully galvanized finish, with a collapsible and stackable design. Sets up in a matter of seconds and folds flat for spacing-saving storage. A front drop-gate allows for easy access even when stacked.

## **Advantages:**

- Front Drop Gate with side latches for parts accessibility.
- Positive stack support legs allow for handling by forklifts or pallet jacks.
- Wire mesh construction helps eliminate moisture, dust and dirt build up.
- Stackable up to four baskets High
- 4,000 lb capacity.
- Collapsible

## **Construction:**

- 48" Wide (door side) x 40" Deep x 42" High, Outside Measurements.
- Rugged 2-gauge 2"x2" wire mesh with reinforced under structure.
- Corrosion resistant galvanized finish.
- 158 lbs