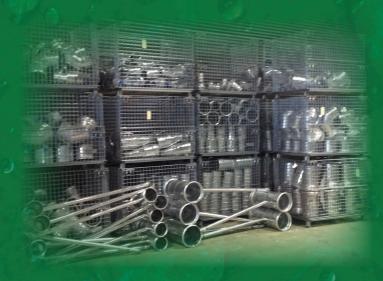

Irrigation & Liquid Handling Solutions

Storage Baskets

These extra large high-visibility storage baskets are perfect for organizing manufacturing and warehouse environments. Features include reinforced under carriage, support legs, fully galvanized finish, with a collapsible and stackable design. Sets up in a matter of seconds and folds flat for spacing-saving storage. A front drop-gate allows for easy access even when stacked.

## **Advantages:**

- Front Drop Gate with side latches for parts accessibility.
- Positive stack support legs allow for handling by forklifts or pallet jacks.
- Wire mesh construction helps eliminate moisture, dust and dirt build up.
- Stackable up to four baskets High
- 4,000 lb capacity.
- Collapsible