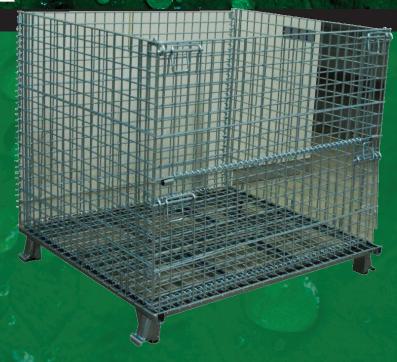

Irrigation & Liquid Handling Solutions

Storage Baskets

These extra large high-visibility storage baskets are perfect for organizing manufacturing and warehouse environments. Features include reinforced under carriage, support legs, fully galvanized finish, with a collapsible and stackable design. Sets up in a matter of seconds and folds flat for spacing-saving storage. A front drop-gate allows for easy access even when stacked.

## **Advantages:**

- Front Drop Gate with side latches for parts accessibility.
- Positive stack support legs allow for handling by forklifts or pallet jacks.
- Wire mesh construction helps eliminate moisture, dust and dirt build up.
- Stackable up to four baskets High
- 4,000 lb capacity.
- Collapsible

## **Construction:**

- 48" Long x 40" Wide x 42" High, Outside Measurements.
- Rugged 2-gauge 2"x2" wire mesh with reinforced under structure.
- Corrosion resistant galvanized finish.
- 158 lbs