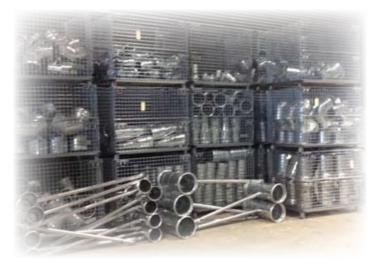

## **Storage Baskets**

These extra large high-visibility storage baskets are perfect for organizing manufacturing and warehouse environments. Features include reinforced under carriage, support legs, fully galvanized finish, with a collapsible and stackable design. Sets up in a matter of seconds and folds flat for spacing-saving storage. A front drop-gate allows for easy access even when stacked.

## **Advantages:**

- Front Drop Gate with side latches for parts accessibility.
- · Positive stack support legs allow for handling by forklifts or pallet jacks.
- Wire mesh construction helps eliminate moisture, dust and dirt build up.
- · Stackable up to four baskets High
- 4,000 lb capacity.
- Collapsible

## **Construction:**

- 48" Long x 40" Wide x 42" High, Outside Measurements.
- Rugged 2-gauge 2"x2" wire mesh with reinforced under structure.
- Corrosion resistant galvanized finish.
- 158 lbs

SB02 (11/15)