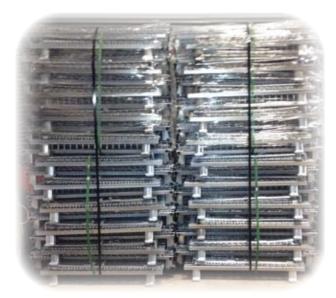

## **Storage Baskets**

These extra large high-visibility storage baskets are perfect for organizing manufacturing and warehouse environments. Features include reinforced under carriage, support legs, fully galvanized finish, with a collapsible and stackable design. Sets up in a matter of seconds and folds flat for spacing-saving storage. A front drop-gate allows for easy access even when stacked.

## **Advantages:**

- Front Drop Gate with side latches for parts accessibility.
- · Positive stack support legs allow for handling by forklifts or pallet jacks.
- Wire mesh construction helps eliminate moisture, dust and dirt build up.
- · Stackable up to four baskets High
- 4,000 lb capacity.
- Collapsible

## **Construction:**

- 48" Long x 40" Wide x 42" High, Outside Measurements.
- Rugged 2-gauge 2"x2" wire mesh with reinforced under structure.
- Corrosion resistant galvanized finish.
- 158 lbs

SB02 (11/15)