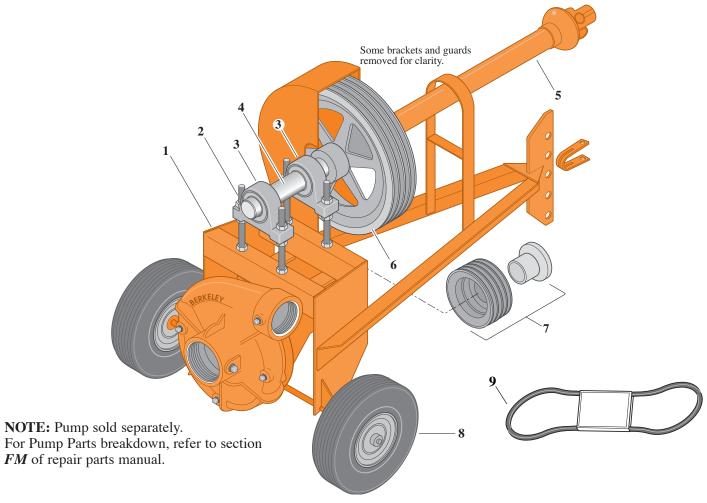

## T-1 Trailer

| Item |                                                     | Part Number |          |
|------|-----------------------------------------------------|-------------|----------|
| No.  | Part Description                                    | 540 RPM     | 1000 RPM |
| 1    | Trailer Frame with Axle, Hitch, and Belt Guard      | L01291      | L01291   |
| 2    | Rod, Pillow Block Adjustment                        | S13923      | S13923   |
| 3    | Pillow Block Bearing Assembly                       | S13911      | S13911   |
| 3    | Pillow Block Bearing (Replacement Bearing Only)     | S21989      | S21989   |
| 4    | Counter Shaft, 1.750 Dia. x 16"                     | S06500      | S17284   |
| 5    | Universal Joint Assembly                            | S13912      | S16542   |
| 6    | Pulley, Drive, 4 Belt, 1-3/4" U, 18.30 O.D.         | L03546      | -        |
| 6    | Pulley, Drive, 4 Belt, 1-3/4" U, 11.00 O.D.         | -           | S13777   |
| 7    | Pulley, Pump, Size 3.8, 4 Belt, 1-1/8" I.D. Bushing | S22385      | -        |
| 7    | Pulley, Pump, Size 4.2, 4 Belt, 1-1/8" I.D. Bushing | S22386      | S22386   |
| 7    | Pulley, Pump, Size 4.6, 4 Belt, 1-1/8" I.D. Bushing | S22387      | S22387   |
| 7    | Pulley, Pump, Size 5.0, 4 Belt, 1-1/8" I.D. Bushing | S22388      | S22388   |
| 7    | Pulley, Pump, Size 5.4, 4 Belt, 1-1/8" I.D. Bushing | S22389      | S22389   |
| 7    | Pulley, Pump, Size 6.0, 4 Belt, 1-1/8" I.D. Bushing | S22390      | S22390   |
| 8    | Wheel Assembly with Tire and Tube                   | S13913      | S13913   |
| 9    | Belts, Matched Set of 4, 51" Long                   | -           | S13775   |
| 9    | Belts, Matched Set of 4, 66" Long                   | S13776      | _        |