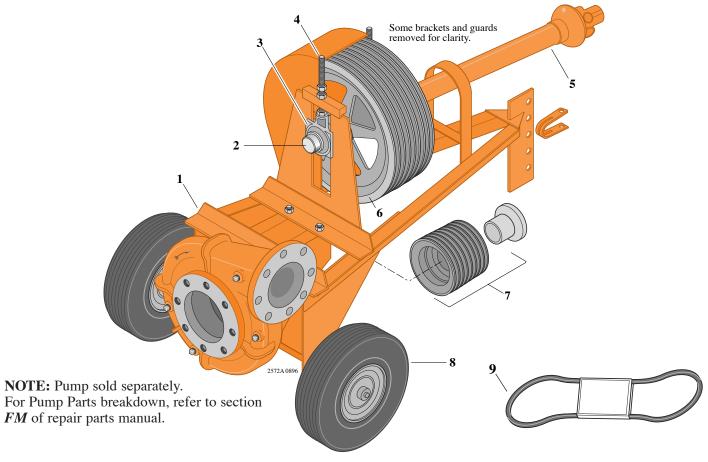

### T-2A Trailer

| Item |                                                     | Part Number |          |
|------|-----------------------------------------------------|-------------|----------|
| No.  | Part Description                                    | 540 RPM     | 1000 RPM |
| 1    | Trailer Frame with Axle, Hitch, and Belt Guard      | H03273      | Н03273   |
| 2    | Counter Shaft, 1.750" Dia. x 15"                    | S14320      | S14320   |
| 3    | Take-up Bearing Assembly                            | S18837      | S18837   |
| •    | Take-up Bearing (Replacement Bearing Only)          | S21989      | S21989   |
| 4    | Rod, Bearing Adjustment                             | S09831      | S09831   |
| 5    | Universal Joint Assembly                            | S15658      | S16543   |
| 6    | Pulley, Drive, 8 Belt, 1-3/4" U, 18.30 O.D.         | L04329      | _        |
| 6    | Pulley, Drive, 8 Belt, 1-3/4" U, 11.00 O.D.         | _           | S28654   |
| 7    | Pulley, Pump, Size 4.9, 8 Belt, 1-7/8" I.D. Bushing | M05715      | _        |
| 7    | Pulley, Pump, Size 5.1, 8 Belt, 1-7/8" I.D. Bushing | _           | M05714   |
| 7    | Pulley, Pump, Size 5.4, 8 Belt, 1-7/8" I.D. Bushing | S22397      | S22397   |
| 7    | Pulley, Pump, Size 5.6, 8 Belt, 1-7/8" I.D. Bushing | _           | S22398   |
| 7    | Pulley, Pump, Size 5.8, 8 Belt, 1-7/8" I.D. Bushing | S22399      | _        |
| 7    | Pulley, Pump, Size 6.0, 8 Belt, 1-7/8" I.D. Bushing | _           | S22400   |
| 7    | Pulley, Pump, Size 6.2, 8 Belt, 1-7/8" I.D. Bushing | S22401      | _        |
| 7    | Pulley, Pump, Size 6.4, 8 Belt, 1-7/8" I.D. Bushing | _           | S22402   |
| 7    | Pulley, Pump, Size 6.8, 8 Belt, 1-7/8" I.D. Bushing | S22403      | S22403   |
| 7    | Pulley, Pump, Size 7.4, 8 Belt, 1-7/8" I.D. Bushing | _           | S22404   |
| 8    | Wheel Assembly with Tire and Tube                   | S14005      | S14005   |
| 9    | Belts, Matched Set of 8, 55" Long                   | _           | S15626   |
| 9    | Belts, Matched Set of 8, 71" Long                   | S15854      | S15854   |