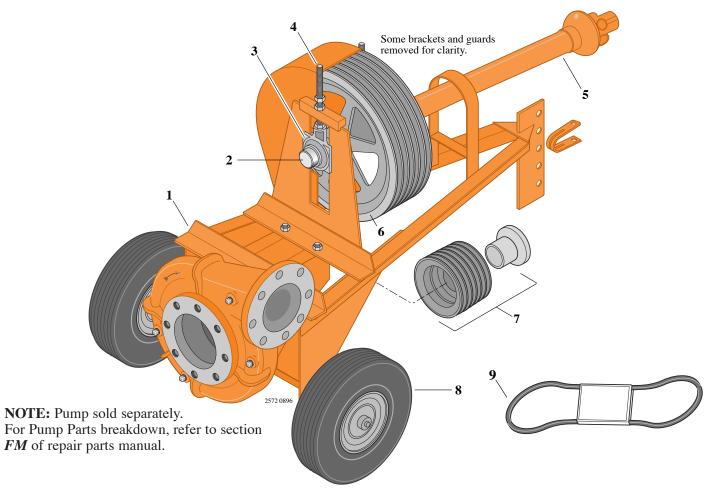

### T-2 Trailer

| Item |                                                     | Part Number |          |
|------|-----------------------------------------------------|-------------|----------|
| No.  | Part Description                                    | 540 RPM     | 1000 RPM |
| 1    | Trailer Frame with Axle, Hitch, and Belt Guard      | H03273      | H03273   |
| 2    | Counter Shaft, 1.750" Dia. x 15"                    | S14320      | S14320   |
| 3    | Take-up Bearing Assembly                            | S18837      | S18837   |
| •    | Take-up Bearing (Replacement Bearing Only)          | S21989      | S21989   |
| 4    | Rod, Bearing Adjustment                             | S09831      | S09831   |
| 5    | Universal Joint Assembly                            | S15658      | S16543   |
| 6    | Pulley, Drive, 6 Belt, 1-3/4" U, 18.30 O.D.         | M09412      | _        |
| 6    | Pulley, Drive, 6 Belt, 1-3/4" U, 11.00 O.D.         | _           | S28653   |
| 7    | Pulley, Pump, Size 5.4, 6 Belt, 1-7/8" I.D. Bushing | S22391      | S22391   |
| 7    | Pulley, Pump, Size 5.6, 6 Belt, 1-7/8" I.D. Bushing | S22392      | S22392   |
| 7    | Pulley, Pump, Size 6.2, 6 Belt, 1-7/8" I.D. Bushing | S22393      | S22393   |
| 7    | Pulley, Pump, Size 6.8, 6 Belt, 1-7/8" I.D. Bushing | S22394      | S22394   |
| 7    | Pulley, Pump, Size 7.4, 6 Belt, 1-7/8" I.D. Bushing | S22395      | S22395   |
| 7    | Pulley, Pump, Size 8.6, 6 Belt, 1-7/8" I.D. Bushing | S22396      | S22396   |
| 8    | Wheel Assembly with Tire and Tube                   | S14005      | S14005   |
| 9    | Belts, Matched Set of 6, 55" Long                   | -           | S13995   |
| 9    | Belts, Matched Set of 6, 75" Long                   | S13956      | S13956   |
| 9    | Belts, Matched Set of 6, 78" Long                   | S18046      | _        |